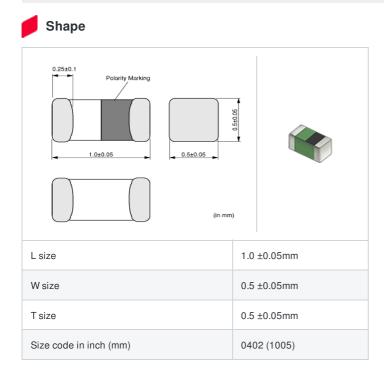

muRata Inductor Data Sheet

# LQG15HN6N8J02# "#" indicates a package specification code.



< List of part numbers with package codes >

LQG15HN6N8J02D , LQG15HN6N8J02J , LQG15HN6N8J02B



| References   |
|--------------|
| 110101010000 |

| Packaging<br>code | Specifications      | Minimum quantity |
|-------------------|---------------------|------------------|
| D                 | φ180mm Paper taping | 10000            |
| J                 | ф330mm Paper taping | 50000            |
| В                 | Packing in bulk     | 1000             |

|         | Mass (Typ.) |        |
|---------|-------------|--------|
| 1 piece |             | 0.001g |

### Specifications

| Inductance                                                          | 6.8nH ±5%  |
|---------------------------------------------------------------------|------------|
| Inductance test frequency                                           | 100MHz     |
| Rated current (Itemp) (Based on Temperature ris